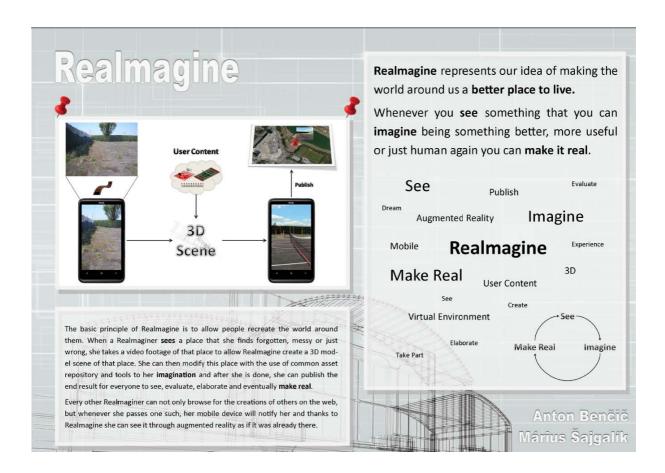

## **Realmagine – Bring your Dreams to Reality**

## Anton BENČIČ, Márius ŠAJGALÍK

This paper presents an idea of an augmented reality based system which purpose is to help people materialize and present their visions about their environment. Realmagine allows people to automatically create a 3D model representation of any place they would like to look differently and then modify or completely reshape it. After that the user can easily publish it for others to see, evaluate, elaborate and eventually make it real. The main contribution is that pointing out problems and their solutions in such a creative way is much more appealing and more likely not to stop at words like a random blog writing about the issue.